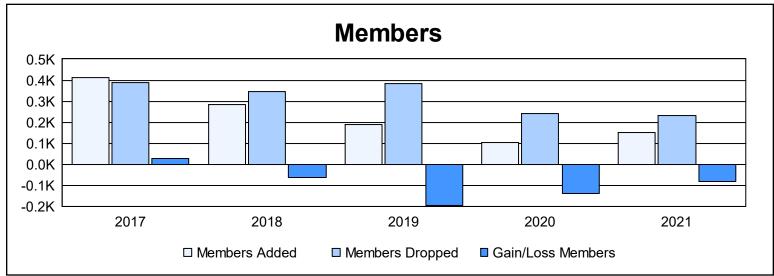

District 43 K

As of June 2021 Cumulative

| Year      | New<br>Clubs | Dropped<br>Clubs | Gain/<br>Loss<br>Clubs | New<br>Members | Charter<br>Members | Reinstate<br>Members | Transfer<br>Members | Total<br>Member<br>Added | Total<br>Members<br>Dropped | Gain/<br>Loss<br>Members |
|-----------|--------------|------------------|------------------------|----------------|--------------------|----------------------|---------------------|--------------------------|-----------------------------|--------------------------|
| 2016-2017 | 2            | 1                | 1                      | 284            | 54                 | 31                   | 45                  | 414                      | 388                         | 26                       |
| 2017-2018 | 0            | 2                | -2                     | 248            | 4                  | 17                   | 14                  | 283                      | 345                         | -62                      |
| 2018-2019 | 0            | 2                | -2                     | 179            | 0                  | 1                    | 8                   | 188                      | 382                         | -194                     |
| 2019-2020 | 0            | 1                | -1                     | 91             | 1                  | 8                    | 3                   | 103                      | 243                         | -140                     |
| 2020-2021 | 0            | 1                | -1                     | 134            | 0                  | 10                   | 5                   | 149                      | 232                         | -83                      |
| Average   | 0            | 1                | -1                     | 187            | 12                 | 13                   | 15                  | 227                      | 318                         | -91                      |